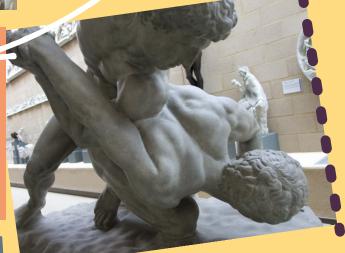

6. Bay G Wrestlers What is happening here? Imagine they came alive, what would they say to the statues around them?

**7. Bay J The Boxer** Can you spot the Boxer's gloves, sandals, swollen ear and nose? If he came alive what would he say to you? What mood is he in?