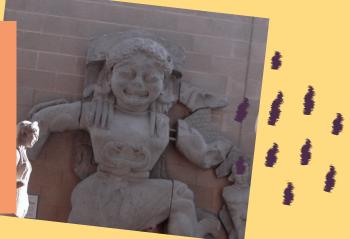

# Sense the Statues

Go on the hunt for these statues. Complete our sensory challenges and strike a pose!

**1. Bay A. Medusa** Can you spot Medusa's snakes and her panther?
What noise does a panther make?